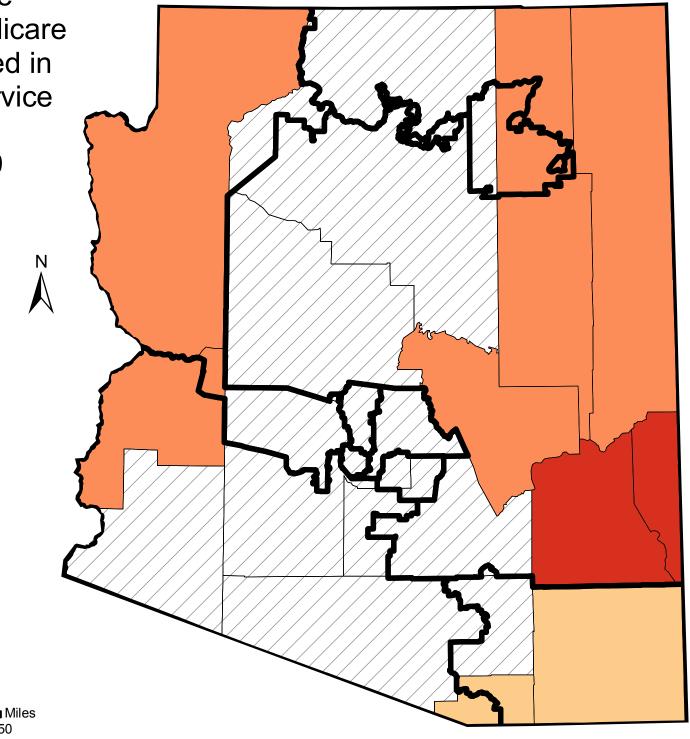

37.5

Percent of Eligible
Nonmetropolitan Medicare
Beneficiaries Enrolled in
Private Fee For Service
in Arizona,
December 2009

Percent Enrolled By County

No Enrollment

>0% - 3%

4% - 8%

9% - 39%

110th Congressional Districts

Metropolitan Counties

Source of data: Centers for Medicare and Medicaid Services (CMS) data, as of December 2009.

75

150

Produced by: RUPRI Center for Rural Health Policy Analysis, 2010. Cartography by: Nicole Vanosdel.