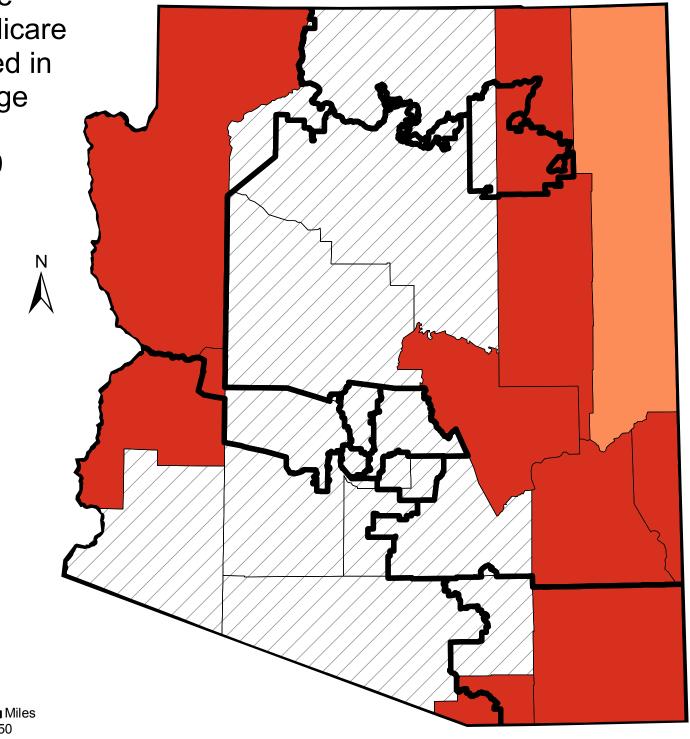

Percent of Eligible
Nonmetropolitan Medicare
Beneficiaries Enrolled in
Medicare Advantage
in Arizona,
December 2009

Percent Enrolled By County

No Enrollment

>0% - 5%

6% - 12%

13% - 57%

110th Congressional Districts

Metropolitan Counties

Source of data: Centers for Medicare and Medicaid Services (CMS) data, as of December 2009.

75

150

Produced by: RUPRI Center for Rural Health Policy Analysis, 2010. Cartography by: Nicole Vanosdel.