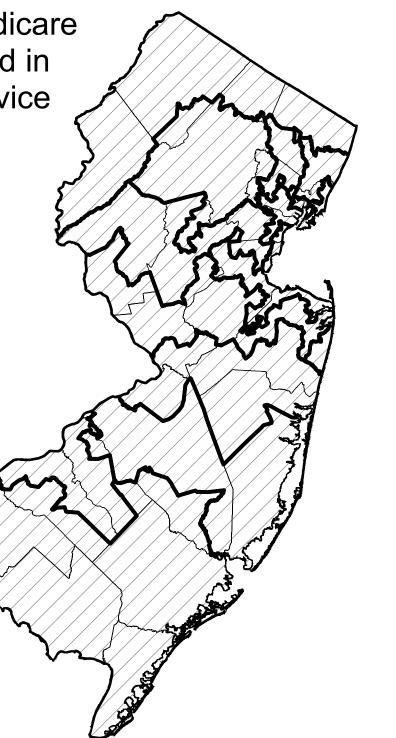

Ν

Percent of Eligible Medicare Beneficiaries Enrolled in Private Fee For Service in New Jersey, December 2009

Percent Enrolled By County

110th Congressional Districts Metropolitan Counties

Source of data: Centers for Medicare and Medicaid Services (CMS) data, as of December 2009.

Produced by: RUPRI Center for Rural Health Policy Analysis, 2010. Cartography by: Nicole Vanosdel.

Ν