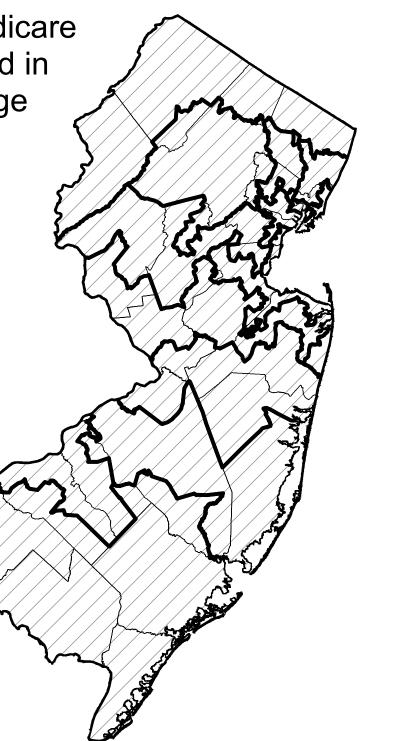

Ν

Percent of Eligible Medicare Beneficiaries Enrolled in Private Fee For Service in New Jersey, December 2009

Percent Enrolled By County

110th Congressional Districts Metropolitan Counties

Source of data: Centers for Medicare and Medicaid Services (CMS) data, as of December 2009.

Produced by: RUPRI Center for Rural Health Policy Analysis, 2010. Cartography by: Nicole Vanosdel.

Ν