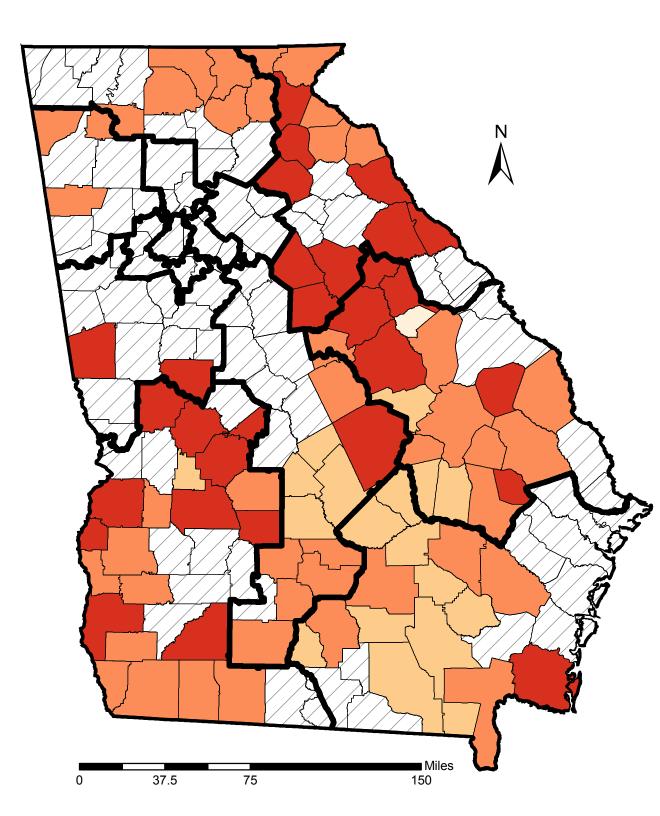

Percent of Eligible
Nonmetropolitan Medicare
Beneficiaries Enrolled in
Medicare Advantage
in Georgia, June 2009

## Percent Enrolled By County

Source of data: Centers for Medicare and Medicaid Services (CMS) data, as of June 2009.

Produced by: RUPRI Center for Rural Health Policy Analysis, 2009. Cartography by: Nicole Vanosdel.