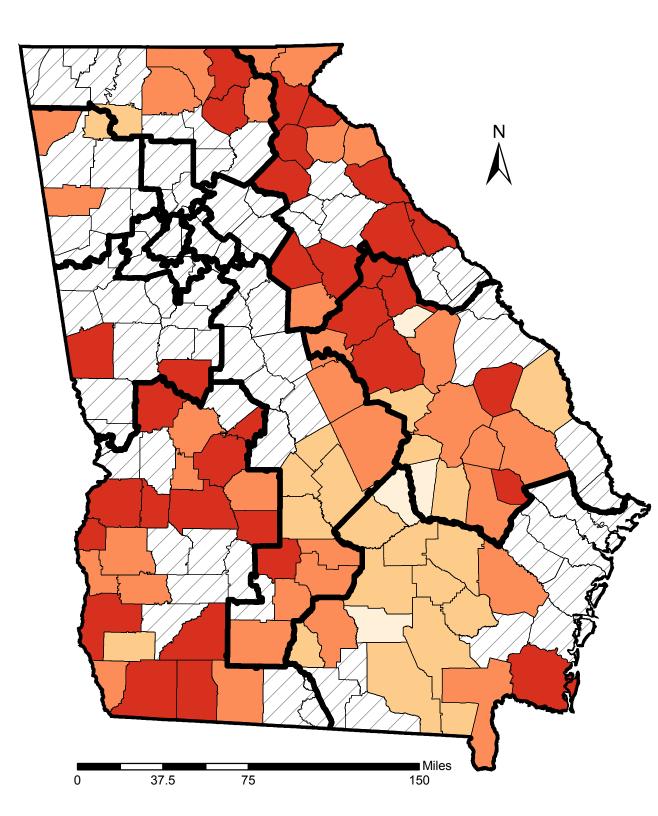

Percent of Eligible
Nonmetropolitan Medicare
Beneficiaries Enrolled in
Private Fee For Service
in Georgia, June 2009

## Percent Enrolled By County

Source of data: Centers for Medicare and Medicaid Services (CMS) data, as of June 2009.

**Metropolitan Counties** 

Produced by: RUPRI Center for Rural Health Policy Analysis, 2009. Cartography by: Nicole Vanosdel.