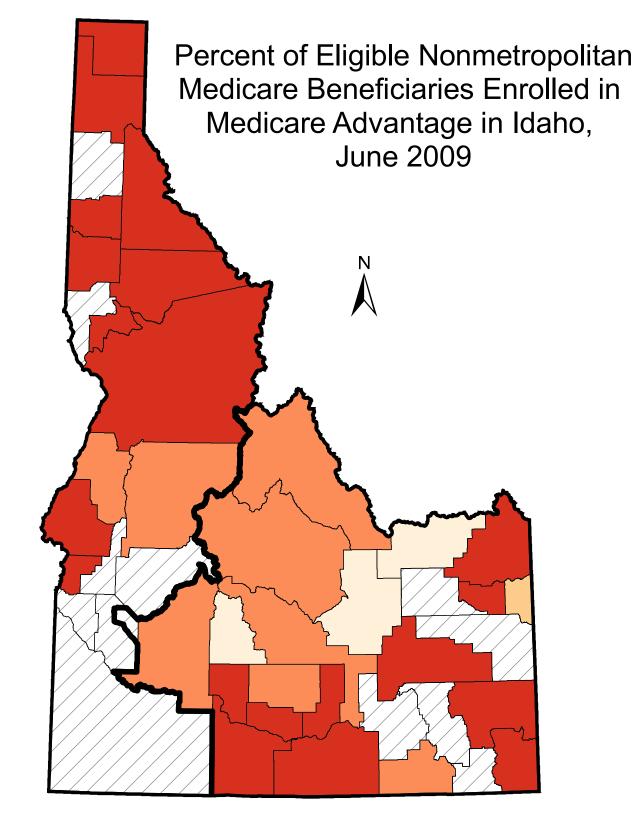

## Percent Enrolled By County

No Enrollment >0% - 3% 4% - 8%

9% - 39%

110th Congressional Districts

Metropolitan Counties

Source of data: Centers for Medicare and Medicaid Services (CMS) data, as of June 2009.

Produced by: RUPRI Center for Rural Health Policy Analysis, 2009. Cartography by: Nicole Vanosdel.