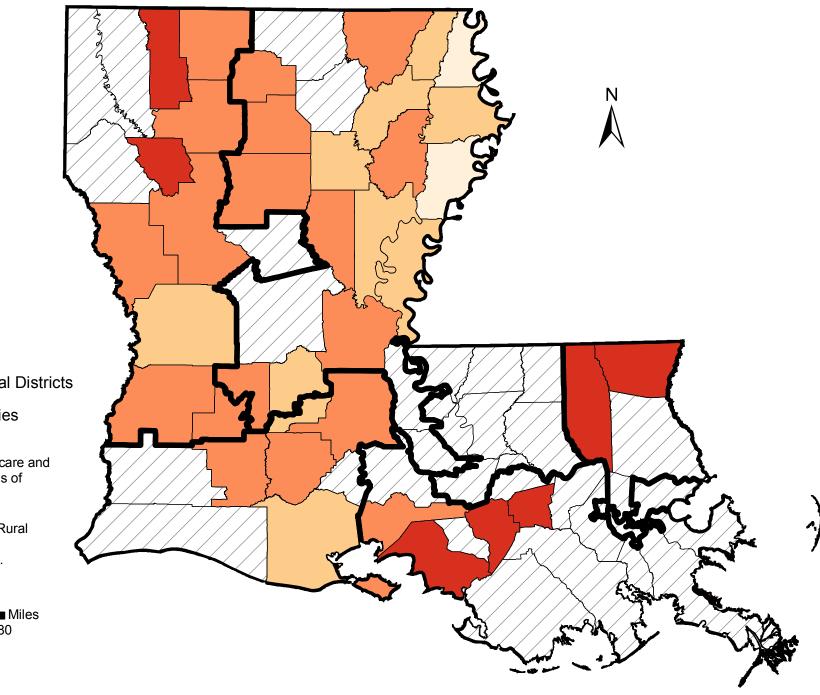

## Percent of Eligible Nonmetropolitan Medicare Beneficiaries Enrolled in Medicare Advantage in Louisiana, June 2009

## **Percent Enrolled** By County

No Enrollment

>0% - 5%

6% - 12%

13% - 57%

110th Congressional Districts

**Metropolitan Counties** 

Source of data: Centers for Medicare and Medicaid Services (CMS) data, as of June 2009.

80

Produced by: RUPRI Center for Rural Health Policy Analysis, 2009. Cartography by: Nicole Vanosdel.

20