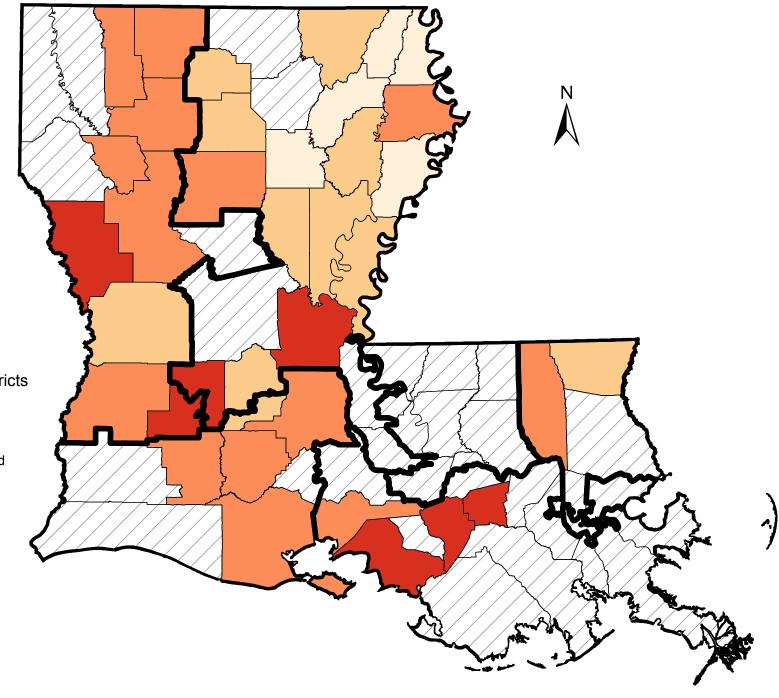

## Percent of Eligible Nonmetropolitan Medicare Beneficiaries Enrolled in Private Fee For Service in Louisiana, June 2009

## Percent Enrolled By County

Metropolitan Counties

Source of data: Centers for Medicare and Medicaid Services (CMS) data, as of June 2009.

Produced by: RUPRI Center for Rural Health Policy Analysis, 2009. Cartography by: Nicole Vanosdel.