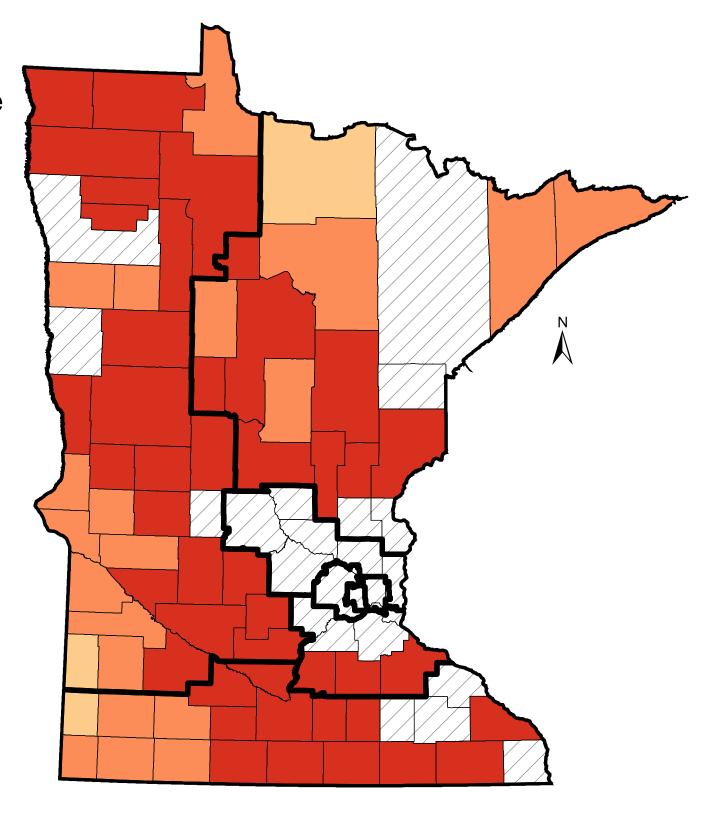

Percent of Eligible
Nonmetropolitan Medicare
Beneficiaries Enrolled in
Medicare Advantage
in Minnesota,
June 2009

## Percent Enrolled By County

Source of data: Centers for Medicare and Medicaid Services (CMS) data, as of June 2009.

Produced by: RUPRI Center for Rural Health Policy Analysis, 2009. Cartography by: Nicole Vanosdel.