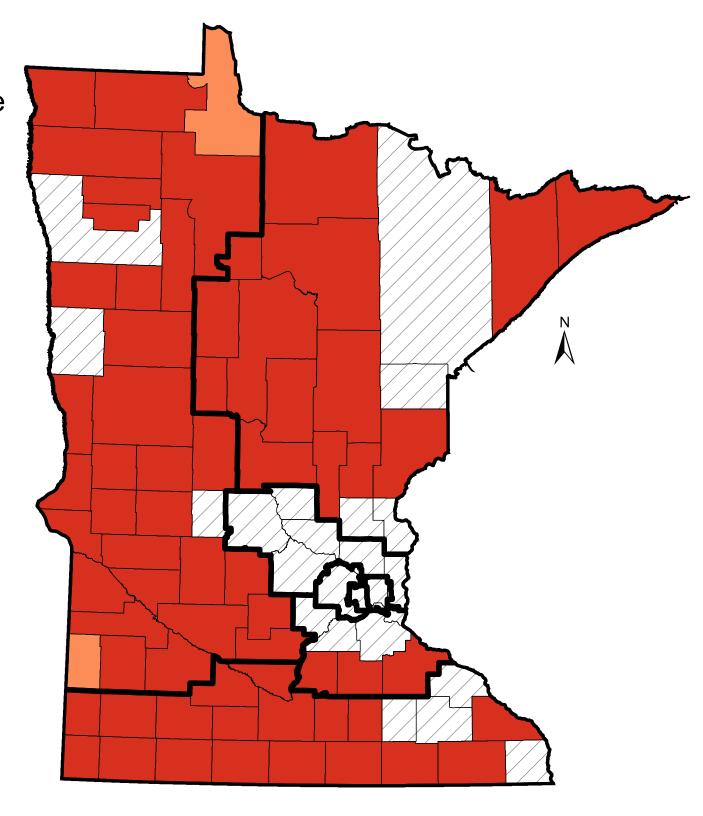

Percent of Eligible
Nonmetropolitan Medicare
Beneficiaries Enrolled in
Private Fee For Service
in Minnesota,
June 2009

## Percent Enrolled By County

Source of data: Centers for Medicare and Medicaid Services (CMS) data, as of June 2009.

Produced by: RUPRI Center for Rural Health Policy Analysis, 2009. Cartography by: Nicole Vanosdel.