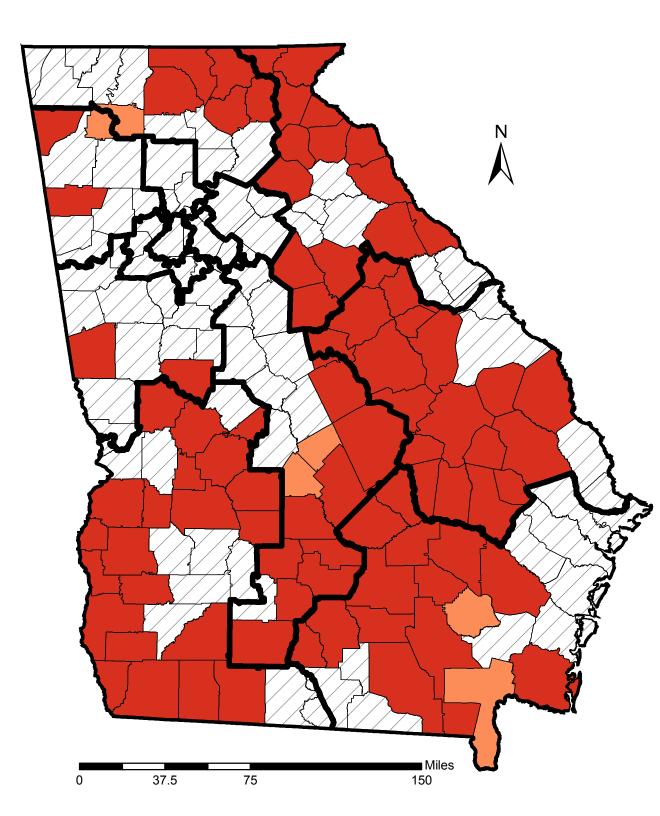

Percent of Eligible
Nonmetropolitan Medicare
Beneficiaries Enrolled in
Private Fee For Service
in Georgia,
June 2010

No Enrollment

>0% - 3%

4% - 8%

9% - 39%

110th Congressional Districts

// Metropolitan Counties

Source of data: Centers for Medicare and Medicaid Services (CMS) data, as of June 2010.

Produced by: RUPRI Center for Rural

Health Policy Analysis, 2010. Cartography by: Nicole Vanosdel.