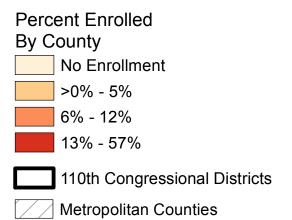

Percent of Eligible
Nonmetropolitan Medicare
Beneficiaries Enrolled in
Medicare Advantage
in Georgia,
June 2010

Source of data: Centers for Medicare and Medicaid Services (CMS) data, as of June 2010.

Produced by: RUPRI Center for Rural Health Policy Analysis, 2010. Cartography by: Nicole Vanosdel.

Source of data: Centers for Medicare and Medicaid Services (CMS) data, as of June 2010.

Produced by: RUPRI Center for Rural

Health Policy Analysis, 2010. Cartography by: Nicole Vanosdel.