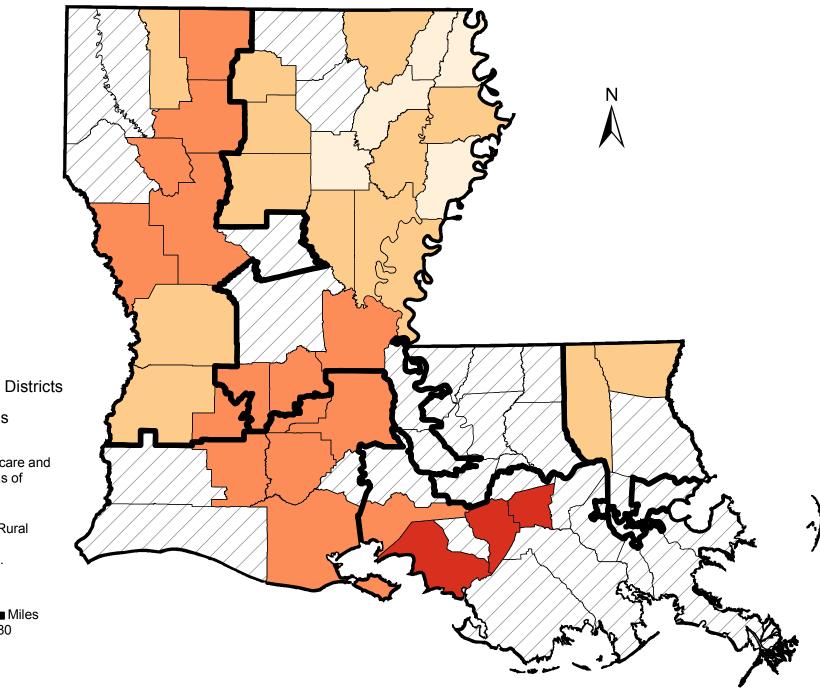

## Percent of Eligible Nonmetropolitan Medicare Beneficiaries Enrolled in Private Fee For Service in Louisiana, June 2010

Percent Enrolled By County

No Enrollment

>0% - 3%

4% - 8%

9% - 39%

110th Congressional Districts

**Metropolitan Counties** 

Source of data: Centers for Medicare and Medicaid Services (CMS) data, as of June 2010.

80

Produced by: RUPRI Center for Rural Health Policy Analysis, 2010. Cartography by: Nicole Vanosdel.