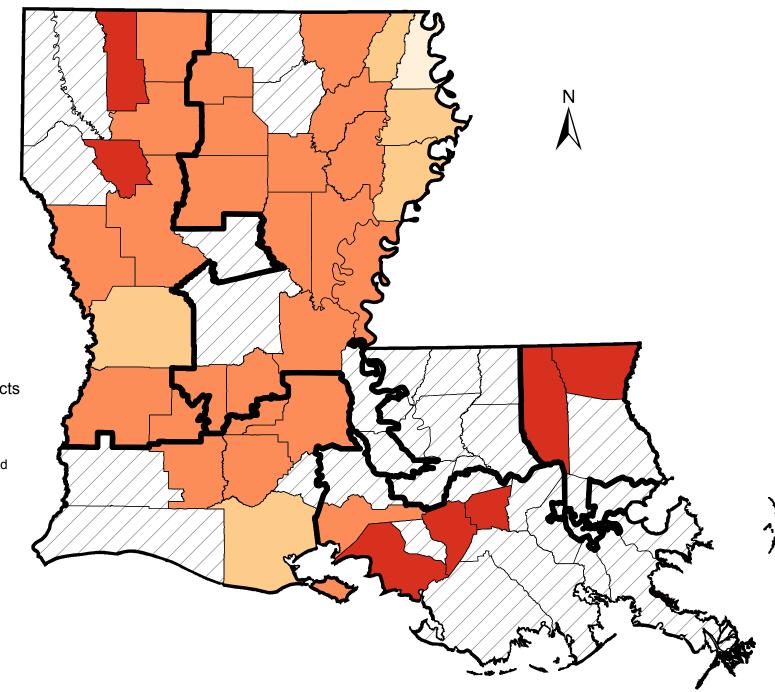

## Percent of Eligible Nonmetropolitan Medicare Beneficiaries Enrolled in Medicare Advantage in Louisiana, June 2010

Percent Enrolled By County

No Enrollment

>0% - 5%

6% - 12%

13% - 57%

20

110th Congressional Districts

/// Metropolitan Counties

Source of data: Centers for Medicare and Medicaid Services (CMS) data, as of June 2010.

■ Miles

80

Produced by: RUPRI Center for Rural Health Policy Analysis, 2010. Cartography by: Nicole Vanosdel.