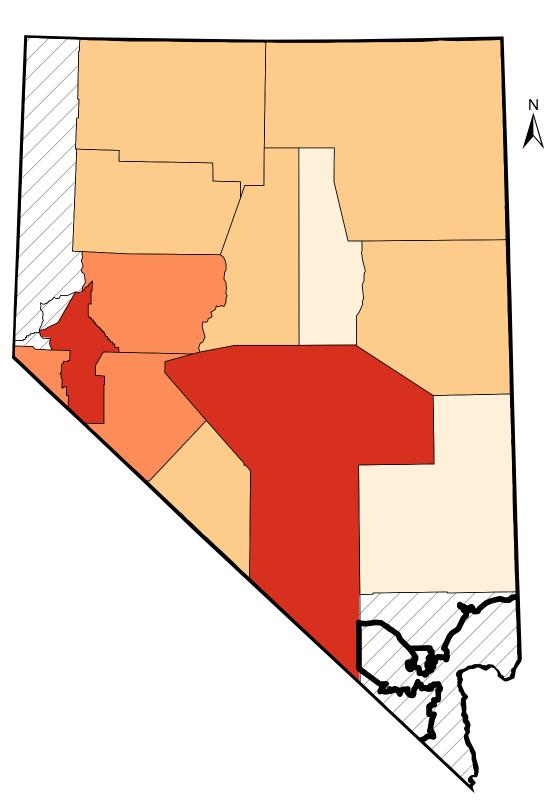

Percent of Eligible Nonmetropolitan Medicare Beneficiaries Enrolled in Private Fee For Service in Nevada, June 2010

By County No Enrollment >0% - 3%

Percent Enrolled

9% - 39%

110th Congressional Districts

Metropolitan Counties

Source of data: Centers for Medicare and Medicaid Services (CMS) data, as of June 2010.

Produced by: RUPRI Center for Rural Health Policy Analysis, 2010. Cartography by: Nicole Vanosdel.