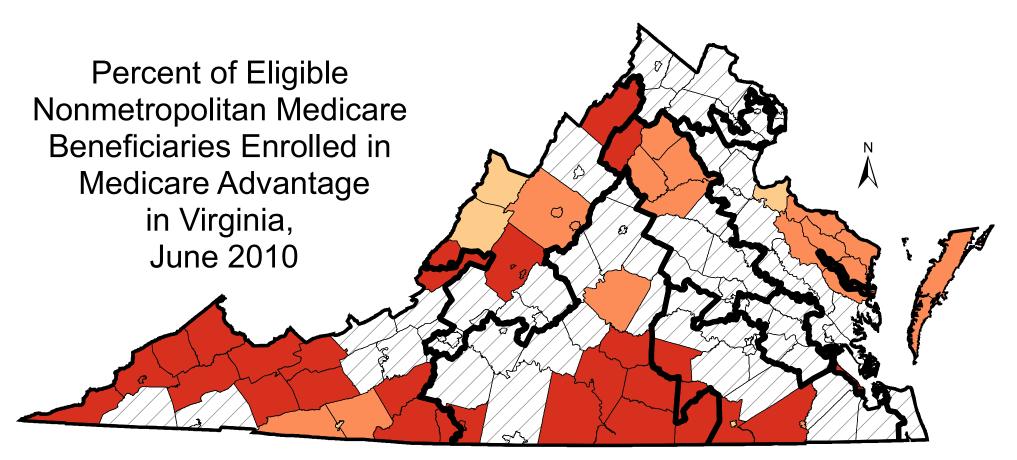

## Percent Enrolled By County

- >0% 5%
- \_\_\_ 6% 12% \_\_\_ 13% - 57%
- 13% 57% 110th Congressional Districts
- \_\_\_\_1
  - Metropolitan Counties

Source of data: Centers for Medicare and Medicaid Services (CMS) data, as of June 2010.

Produced by: RUPRI Center for Rural Health Policy Analysis, 2010. Cartography by: Nicole Vanosdel.