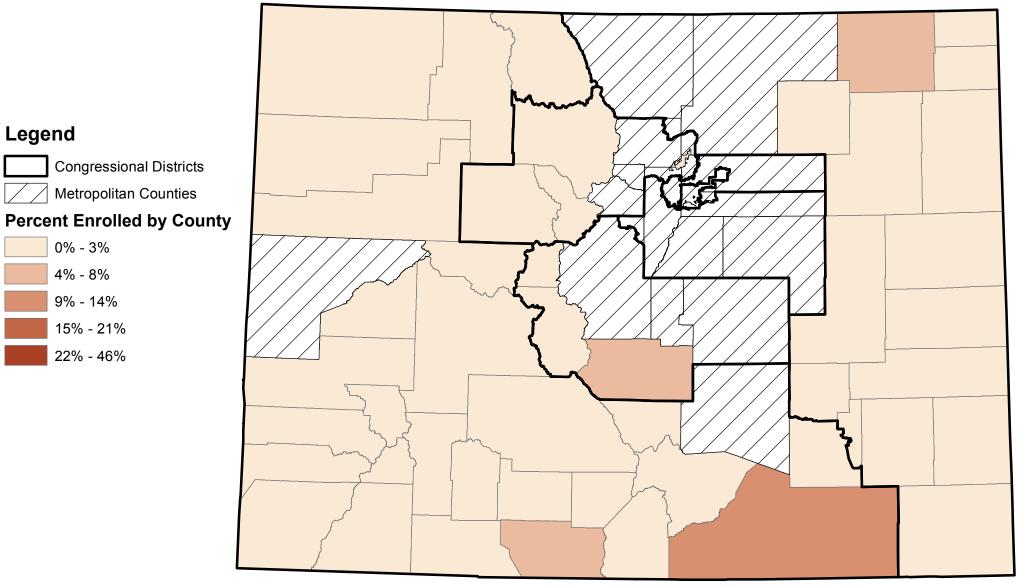

Percent of Eligible Medicare Nonmetropolitan Beneficiaries Enrolled in Medicare Advantage in Colorado, June 2011

Metropolitan Counties

**Percent Enrolled by County** 

Source of data: Centers for Medicare and Medicaid Services (CMS) data, as of June 2011.