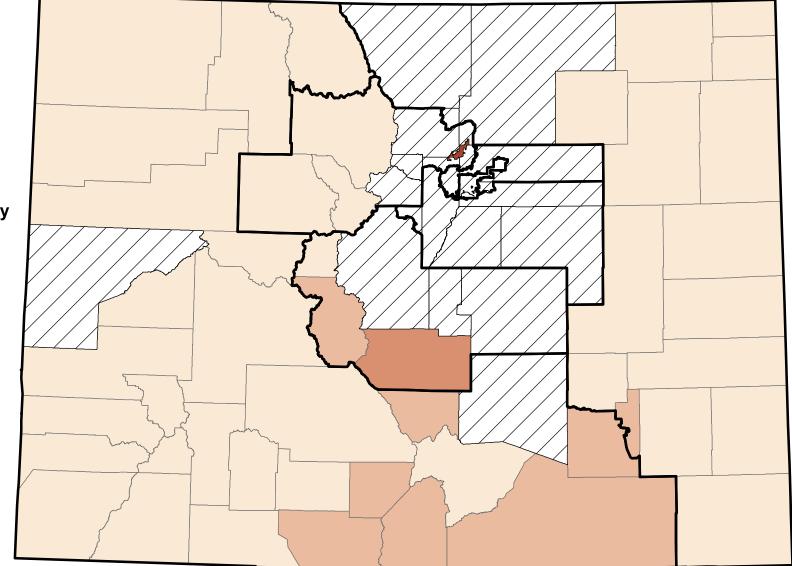

Produced by: RUPRI Center for Rural Health Policy Analysis, 2011. Cartography by: Jessica Martin

Percent of Eligible Medicare Nonmetropolitan Beneficiaries Enrolled in Preferred Provider Organizations in Colorado, June 2011

Source of data: Centers for Medicare and Medicaid Services (CMS) data, as of June 2011.

Produced by: RUPRI Center for Rural Health Policy Analysis, 2011. Cartography by: Jessica Martin