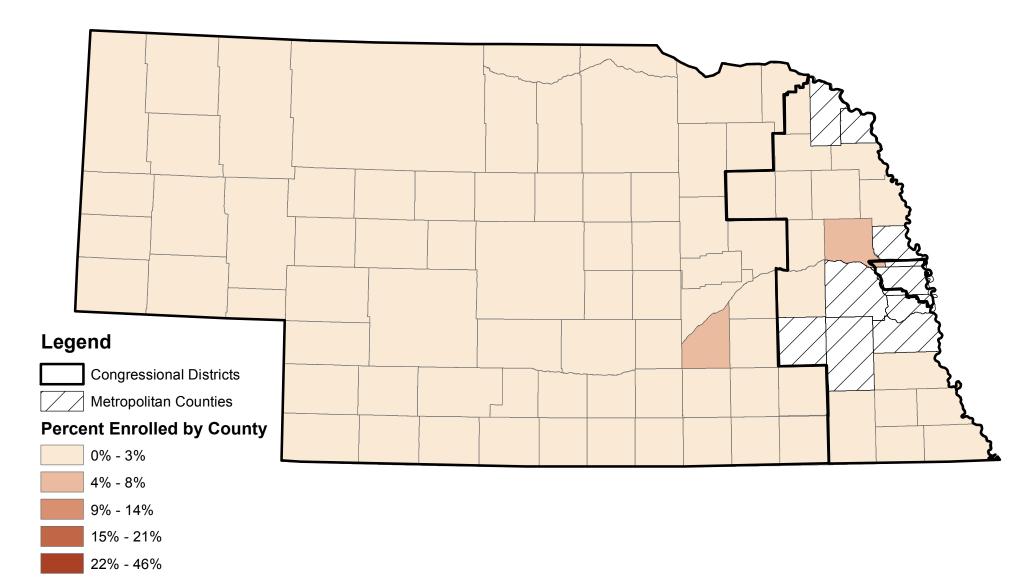

## Percent of Eligible Medicare Nonmetropolitan Beneficiaries Enrolled in Preferred Provider Organizations in Nebraska, June 2011

Source of data: Centers for Medicare and Medicaid Services (CMS) data, as of June 2011.

Produced by: RUPRI Center for Rural Health Policy

Analysis, 2011.

Cartography by: Jessica Martin