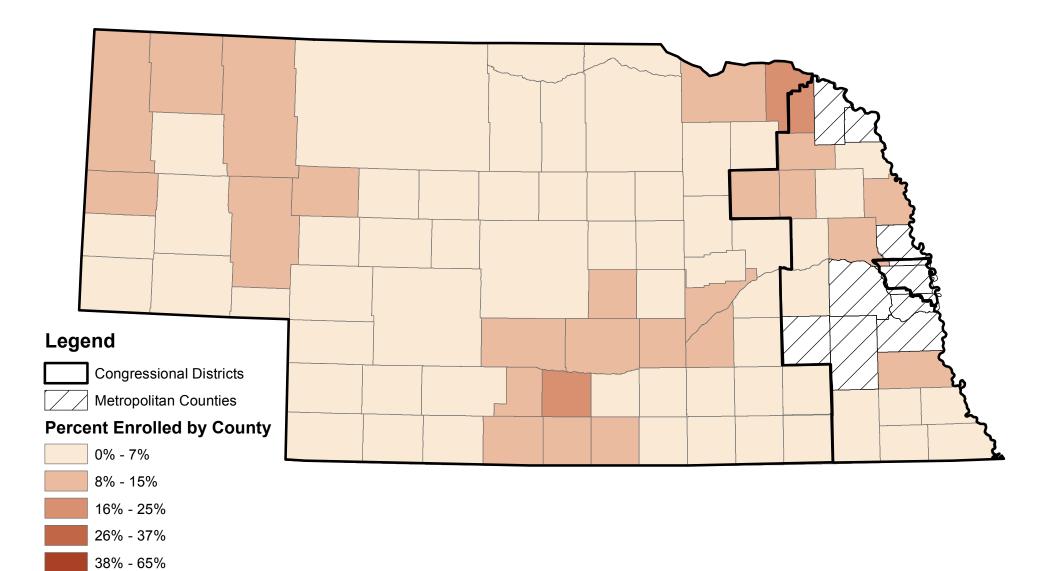

## Percent of Eligible Medicare Nonmetropolitan Beneficiaries Enrolled in Medicare Advantage in Nebraska, June 2011

Source of data: Centers for Medicare and Medicaid Services (CMS) data, as of June 2011.

Produced by: RUPRI Center for Rural Health Policy

Analysis, 2011.

Cartography by: Jessica Martin