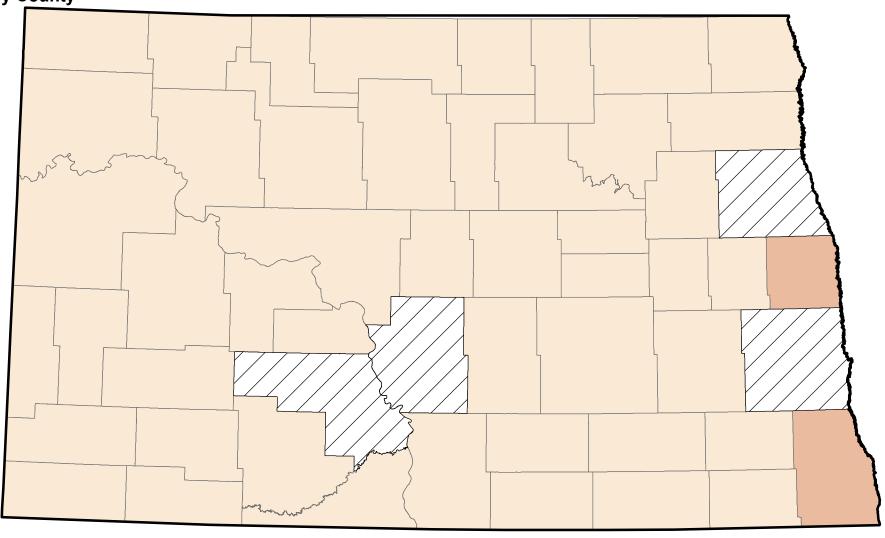

## Percent of Eligible Medicare Nonmetropolitan Beneficiaries Enrolled in Medicare Advantage in North Dakota, June 2011

## **Percent Enrolled by County**

Source of data: Centers for Medicare and Medicaid Services (CMS) data, as of June 2011.

Produced by: RUPRI Center for Rural Health Policy

Analysis, 2011.

Cartography by: Jessica Martin