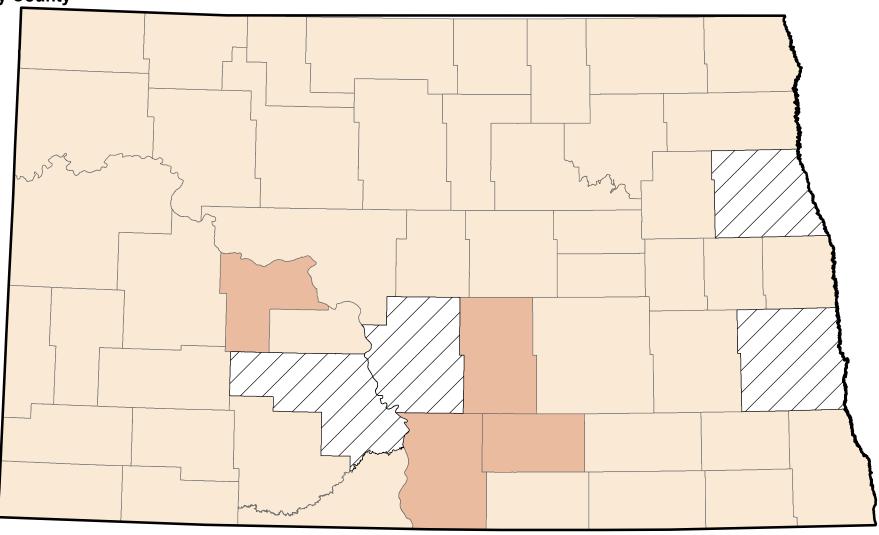

## Percent of Eligible Medicare Nonmetropolitan Beneficiaries Enrolled in Medicare Advantage in North Dakota, June 2011

## **Percent Enrolled by County**

Source of data: Centers for Medicare and Medicaid Services (CMS) data, as of June 2011.

Produced by: RUPRI Center for Rural Health Policy

Analysis, 2011.

Cartography by: Jessica Martin