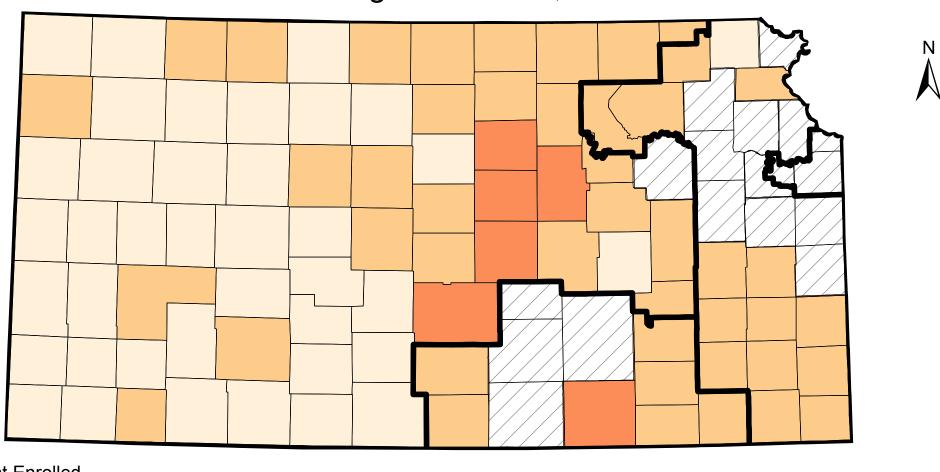

## Percent of Eligible Nonmetropolitan Medicare Beneficiaries Enrolled in Medicare Advantage in Kansas, March 2010

Source of data: Centers for Medicare and Medicaid Services (CMS) data, as of March 2010.

Produced by: RUPRI Center for Rural Health Policy Analysis, 2010.

Cartography by: Nicole Vanosdel.