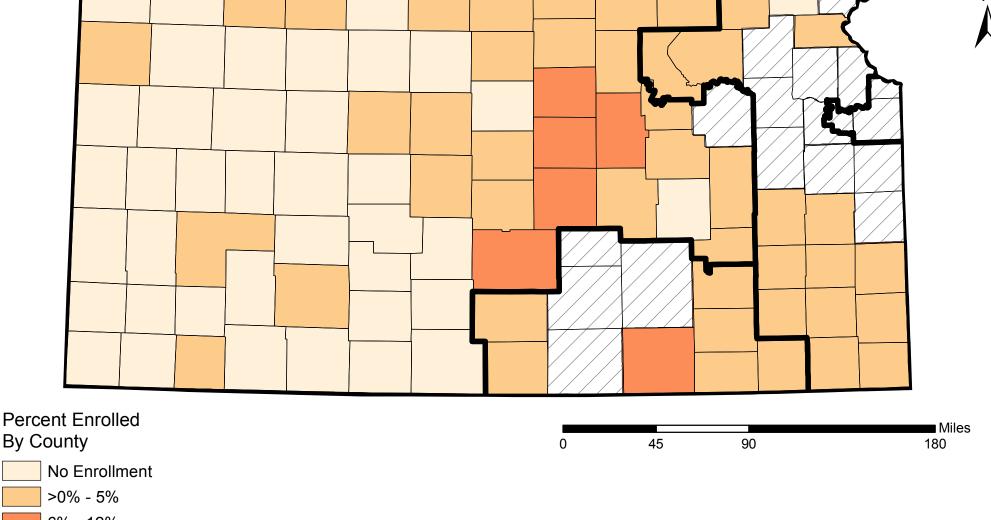

## Percent of Eligible Nonmetropolitan Medicare Beneficiaries Enrolled in Private Fee For Service in Kansas, March 2010

Metropolitan Counties

Source of data: Centers for Medicare and Medicaid Services (CMS)

Miles

180

Produced by: RUPRI Center for Rural Health Policy Analysis, 2010.

Cartography by: Nicole Vanosdel.