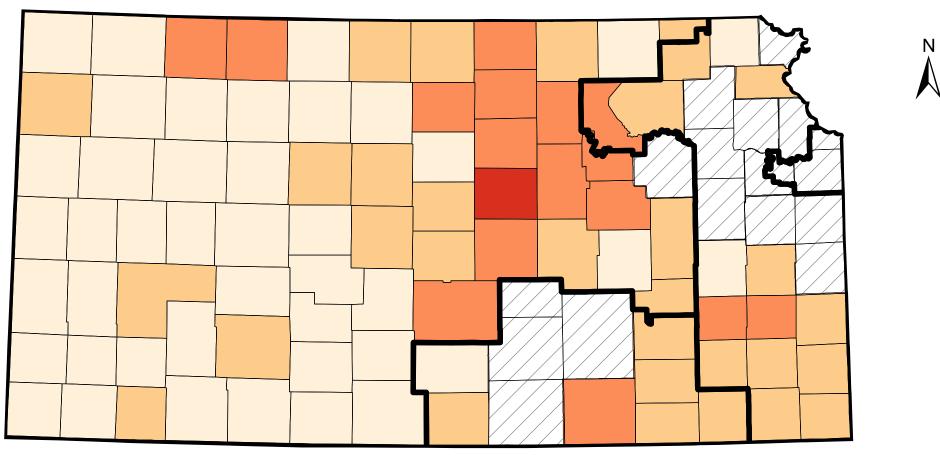

## Percent of Eligible Nonmetropolitan Medicare Beneficiaries Enrolled in Private Fee For Service in Kansas, March 2010

Metropolitan Counties

Source of data: Centers for Medicare and Medicaid Services (CMS)

Miles

180

Produced by: RUPRI Center for Rural Health Policy Analysis, 2010.

Cartography by: Nicole Vanosdel.