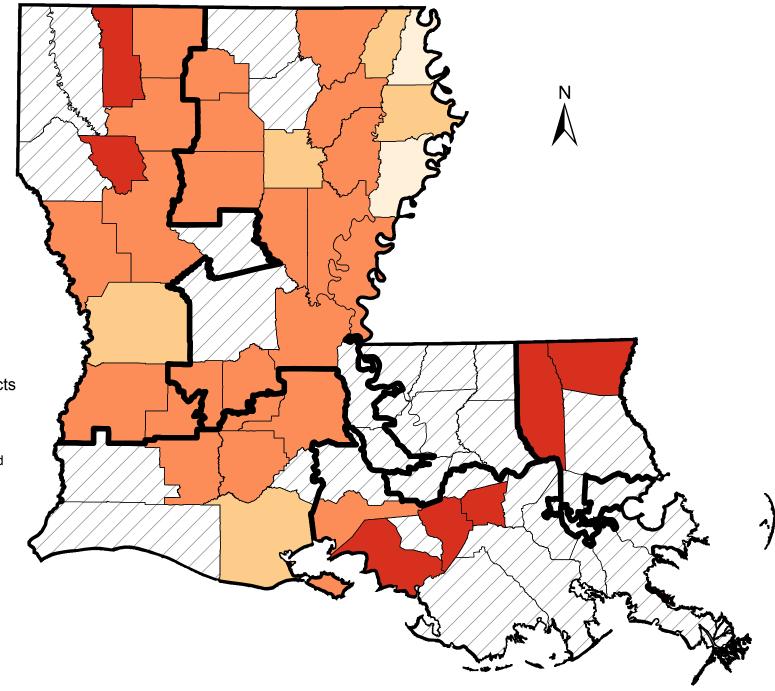

## Percent of Eligible Nonmetropolitan Medicare Beneficiaries Enrolled in Medicare Advantage in Louisiana, March 2010

Percent Enrolled By County

No Enrollment

>0% - 5%

6% - 12%

13% - 57%

110th Congressional Districts

/// Metropolitan Counties

Source of data: Centers for Medicare and Medicaid Services (CMS) data, as of March 2010.

Produced by: RUPRI Center for Rural Health Policy Analysis, 2010.
Cartography by: Nicole Vanosdel.