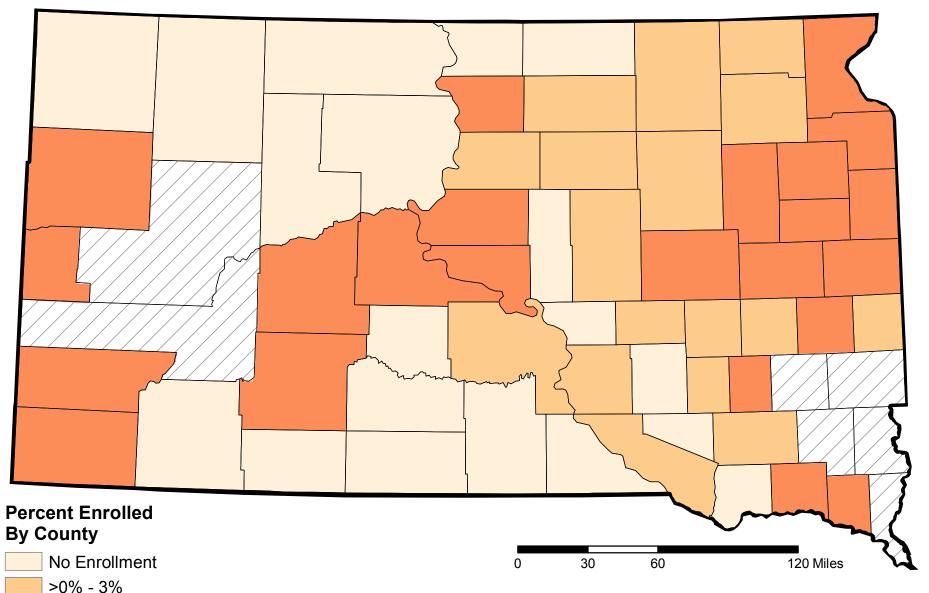

Ν

Produced by: RUPRI Center for Rural Health Policy Analysis, 2010. Cartography by: Nicole Vanosdel.

Metropolitan Counties

110th Congressional Districts

6% - 12%

13% - 57%

Percent of Eligible Nonmetropolitan Medicare Beneficiaries Enrolled in Private Fee For Service in South Dakota, March 2010

Source of data: Centers for Medicare and Medicaid Services (CMS) data, as of March 2010.

Ν

Produced by: RUPRI Center for Rural Health Policy Analysis, 2010. Cartography by: Nicole Vanosdel.

9% - 39%

110th Congressional Districts

Metropolitan Counties