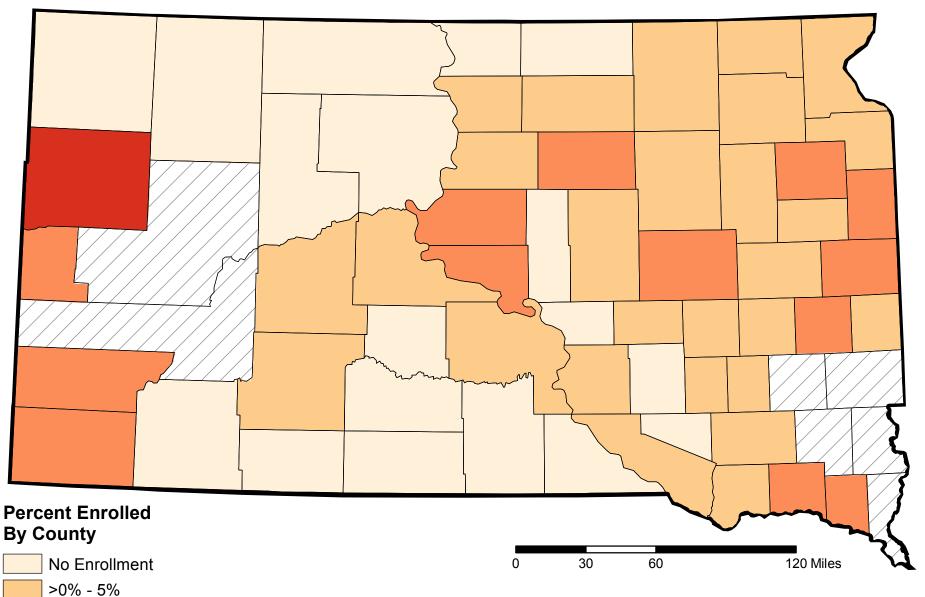

Percent of Eligible Nonmetropolitan Medicare Beneficiaries Enrolled in Medicare Advantage in South Dakota, March 2010

Source of data: Centers for Medicare and Medicaid Services (CMS) data, as of March 2010.

Ν

Produced by: RUPRI Center for Rural Health Policy Analysis, 2010. Cartography by: Nicole Vanosdel.

Metropolitan Counties

110th Congressional Districts

6% - 12%

13% - 57%

Percent of Eligible Nonmetropolitan Medicare Beneficiaries Enrolled in Private Fee For Service in South Dakota, March 2010