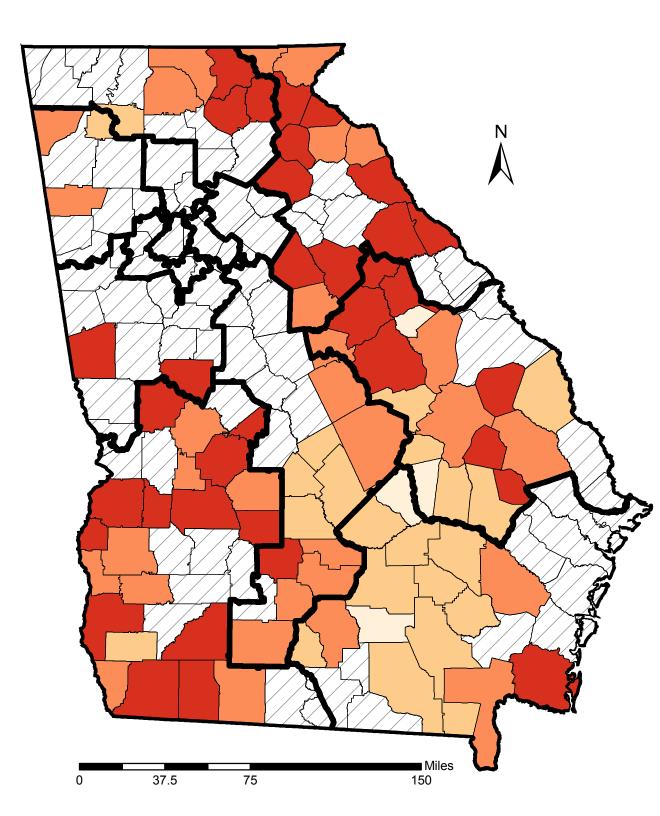

Percent of Eligible
Nonmetropolitan Medicare
Beneficiaries Enrolled in
Private Fee For Service
in Georgia,
September 2009

## Percent Enrolled By County

Source of data: Centers for Medicare and Medicaid Services (CMS) data, as of September 2009.

Produced by: RUPRI Center for Rural Health Policy Analysis, 2009. Cartography by: Nicole Vanosdel.