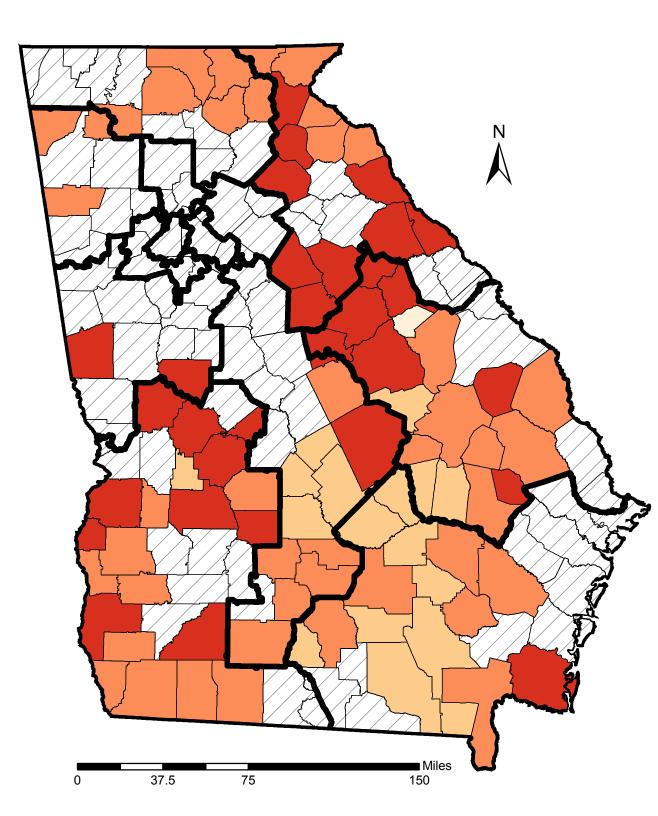

Percent of Eligible
Nonmetropolitan Medicare
Beneficiaries Enrolled in
Medicare Advantage
in Georgia,
September 2009

## Percent Enrolled By County

Source of data: Centers for Medicare and Medicaid Services (CMS) data, as of September 2009.

Produced by: RUPRI Center for Rural Health Policy Analysis, 2009. Cartography by: Nicole Vanosdel.