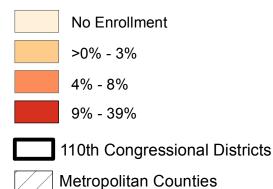

Percent of Eligible Nonmetropolitan Medicare Beneficiaries Enrolled in Private Fee For Service in New Hampshire, September 2009

Percent Enrolled By County

Source of data: Centers for Medicare and Medicaid Services (CMS) data, as of

Produced by: RUPRI Center for Rural Health Policy Analysis, 2009. Cartography by: Nicole Vanosdel.

September 2009.