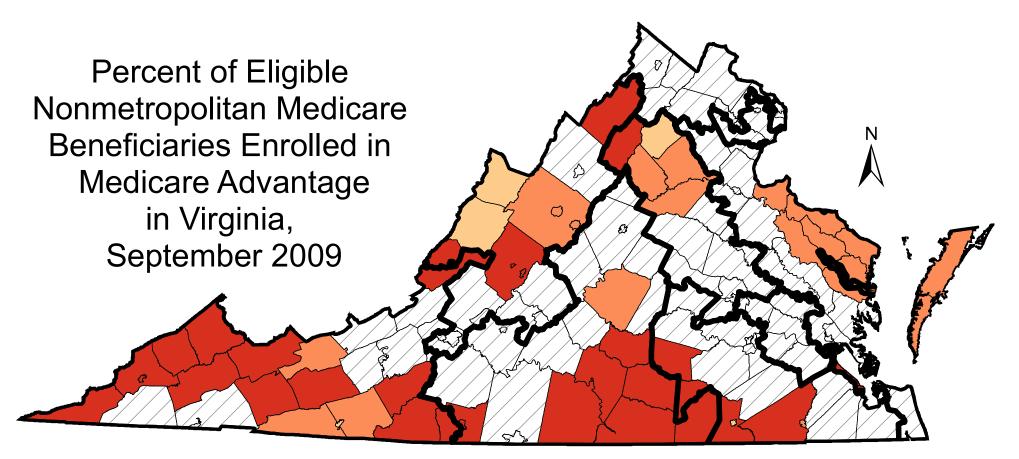

## Percent Enrolled By County

- >0% 5%
- 6% 12%
- 13% 57%
- 110th Congressional Districts
  - Metropolitan Counties

Source of data: Centers for Medicare and Medicaid Services (CMS) data, as of September 2009.

Source of data: Centers for Medicare and Medicaid Services (CMS) data, as of September 2009.

Produced by: RUPRI Center for Rural Health Policy Analysis, 2009. Cartography by: Nicole Vanosdel.